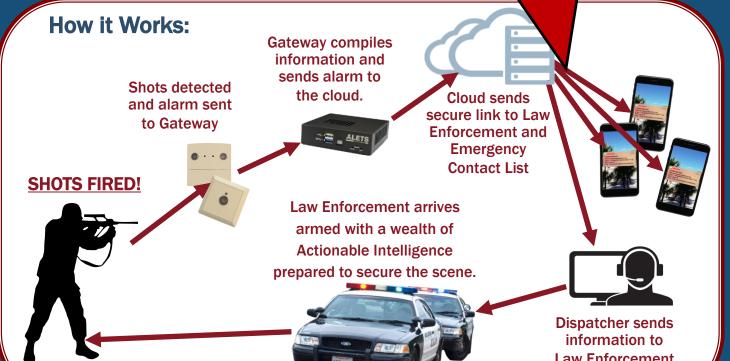

Law Enforcement

## **ALETS Features**

- SMS notifications to Law Enforcement within seconds
- Utilizes your existing IP cameras
- Scalable and customizable to fit your needs
- Integrates with your existing security, access, and fire alarm systems
- Most affordable, versatile, and reliable gunshot detection and notification system

# **ALETS Components**

## **GDC-IoT**

Via a sensor on the board, the GDC-loT continuously monitors your site for precise characteristics of gunshots. If a gunshot is detected, a silent alarm is sent to all emergency numbers on file.

# **ALETS Gateway**

The ALETS GDC-IoT Gateway is a dedicated, stand-alone link between your site and ALETS. This comes with all ALETS Enterprise Management Software pre-installed and set up for your location. The GDC-IoT Gatew