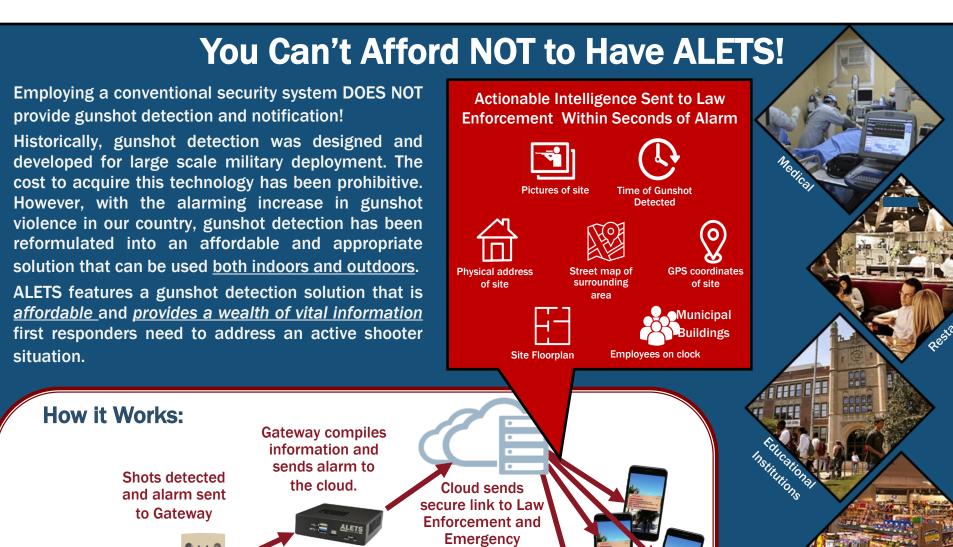

Law Enforcement

## **ALETS Features**

- SMS notifications to Law Enforcement within seconds
- Utilizes your existing IP cameras
- Scalable and customizable to fit your needs
- Integrates with your existing security, access, and fire alarm systems
- Most affordable, versatile, and reliable gunshot detection and notification system

# **ALETS Components**

## **GDC-IoT**

Via a sensor on the board, the GDC-loT continuously monitors your site for precise characteristics of gunshots. If a gunshot is detected, a silent alarm is sent to all emergency numbers on file.

# **ALETS Gateway**

The ALETS GDC-IoT Gateway is a dedicated, stand-alone link between your site and ALETS. This comes with all ALETS Enterprise Management Software pre-installed and set up for your location. The GDC-IoT Gat